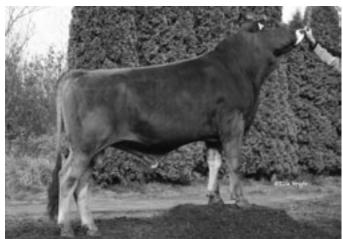

#### New on the YSPP: 200BS001 Swiss Dream Jolt URANUS

Uranus started the Young Sire Proving Program this fall and we hope you can appreciate his pedigree & genetic potential. But here are two new good reasons to use him: 1) The new SMA test from Germany, which is 100% accurate, confirmed that URANUS is SMA free! 2) Uranus wasn't pictured when the pedigree was printed. Here it is: