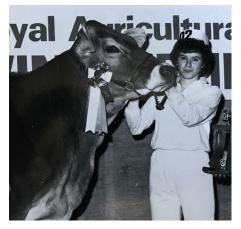

### THE MCCONNELL FAMILY

A journey of a thousand miles begins with a single step. For the McConnell family, the first step on their journey to becoming a Master Breeder was taken in 1971. Already operating a Holstein herd since 1966, Norval bought a Brown Swiss cow from his brother Calvin. There was one stipulation: "I'm not buying just any cow. I want a good one." Thus began the McConnell family's odyssey.

While on their journey towards Master Breeder, the McConnell family met many people along the way. All generations of McConnells are strong supporters of shows, both local and national. They love attending and going to the events to see great cows and better people. More importantly, the dairy shows bring eyes on the breed. Many local 4-H kids travel down the McConnell laneway to prepare the heifers for future shows and host meetings.