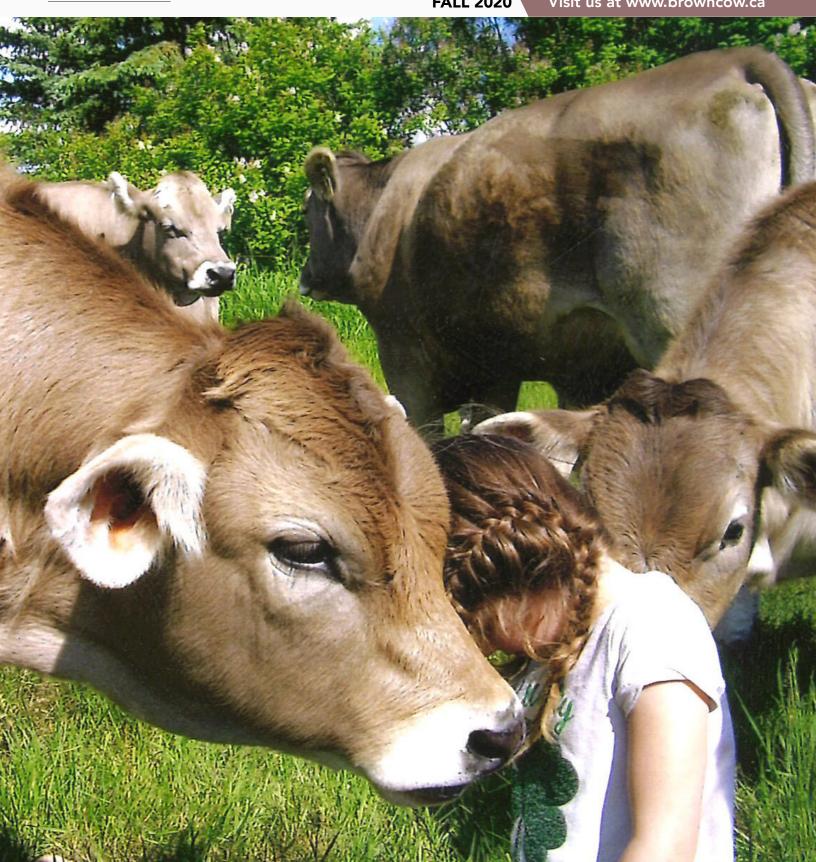

### About the cover:

This 6-year old girl Shaely convinced her mother Sarah to go buy a Braunvieh. Shaely loves bovines and the Braunvieh in particular. During a visit last June, Shaely showed absolutely no fear and was right in with our friendly bunch and they licked her hair. She loved it! Mom ended up buying a cow with a calf at side. The calf being a steer, was one of the two for the Ft. Saskatchewan 4-H Club and was to be shown by Shaely's older brother Jaxin - of course, because of the pandemic, the show was cancelled.