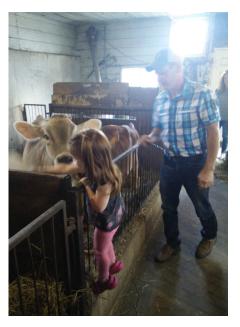

### About the cover:

This 6-year old girl Shaely convinced her mother Sarah to go buy a Braunvieh. Shaely loves bovines and the Braunvieh in particular. During a visit last June, Shaely showed absolutely no fear and was right in with our friendly bunch and they licked her hair. She loved it! Mom ended up buying a cow with a calf at side. The calf being a steer, was one of the two for the Ft. Saskatchewan 4-H Club and was to be shown by Shaely's older brother Jaxin - of course, because of the pandemic, the show was cancelled.