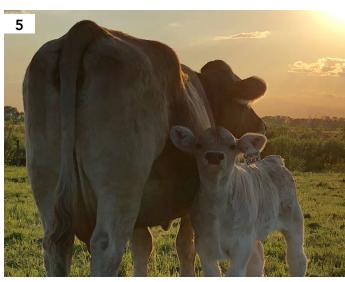

#### About the cover:

Jingle the calf: Photo contest submission by Ashley Knapton for the Farm Pride category.