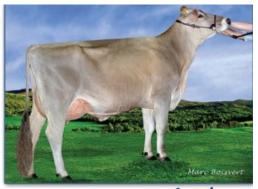

#### **NEWS FROM QUEBEC**

The Quebec members elected Goulaise Jongleur Limoche, owned by Ferme Goulaise inc. as the winner of the first edition.

En sept lactations, Limoche a produit 67 468 kg de lait à 4,3 % de gras et 3,5 % de protéine pour une MRC combinée de 672. Elle a quatre filles classifiées, dont trois TB et une B, qui possèdent une moyenne de production équivalant à l'âge adulte de 10 129 kg de lait à 4,5 % de gras et 3,4 % de protéine.

Cette vache est l'une des raisons de notre passion pour la Brown Swiss, elle est le résultat de plusieurs croisements avec des vaches tout aussi exceptionnelles!

### The right balance between production and type

**Limoche** comes from a balanced family with a more than constant genetics (EX, VG-87, EX, VG-86, EX, EX-91), and goes well beyond type. Indeed, her 5th dam, Goulaise Marcie, has a lifetime production above 100,000 kg and some of her other dams (Épinoche, Picolinoche and Marcie) won the Grand Champion title at the Expo Québec Show. Finally, we must not forget health traits (longevity of cows between 5 and 15 lactations, as well as excellent health traits) that are passed on from one generation to the next.

Here are Limoche's accomplishments over seven lactations: 67,468 kg - 4.3 % F - 3.5 % P - 672 combined BCA; she has four registered daughters, including three VG and one G, that have a production average equivalent to an adult production of 10,129 kg milk with 4.5 % F and 3.4 % P.

This cow is one of the reasons we are so passionate about the Brown Swiss breed. She is the result of several breedings with exceptional cows!

And the 2nd edition of the Coupe Brown Swiss was a success with 41 cows registered.