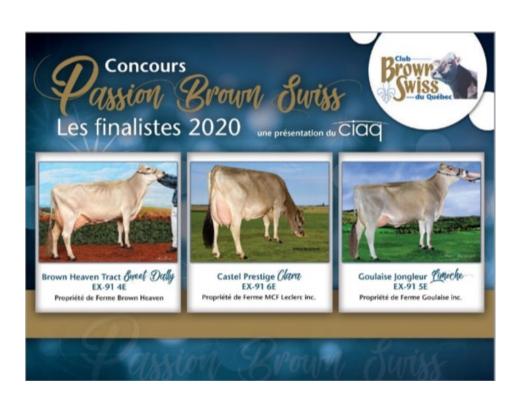

In addition to Best Producers 2019-2020, the Club launched a new competition this year, the Brown Swiss Passion Competition.

A Selection Committee chose the three finalists based on their pedigree, their accomplishments, their progeny and for their potential wow factor; the members were then asked to vote for their favorite cow.

#### **NEWS FROM QUEBEC**

The Quebec members elected Goulaise Jongleur Limoche, owned by Ferme Goulaise inc. as the winner of the first edition.

Goulaise Jongleur Cimoche EX-91 5E Propriété de Ferme Goulaise inc.