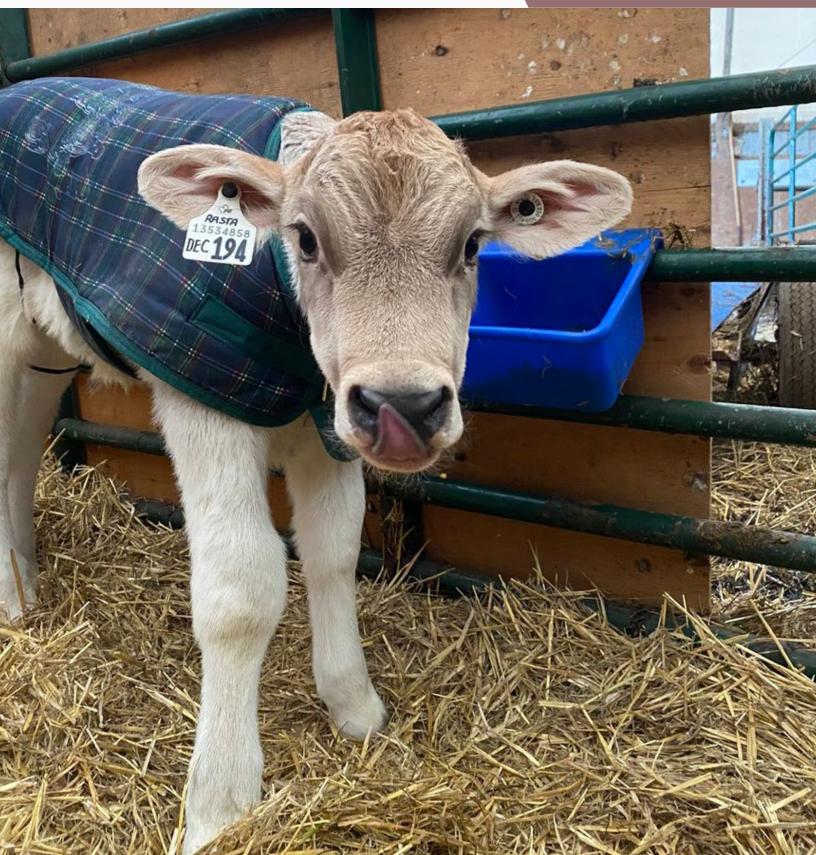

#### About the cover:

Jingle the calf: Photo contest submission by Ashley Knapton for the Farm Pride category.