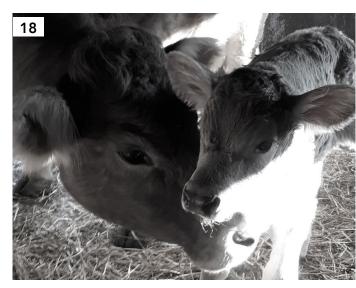

#### About the cover:

Jingle the calf: Photo contest submission by Ashley Knapton for the Farm Pride category.