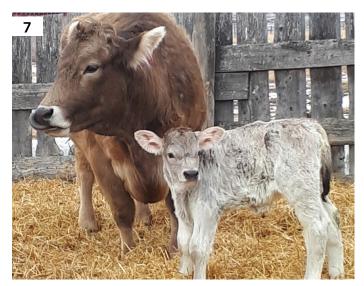

#### About the cover:

Jingle the calf: Photo contest submission by Ashley Knapton for the Farm Pride category.