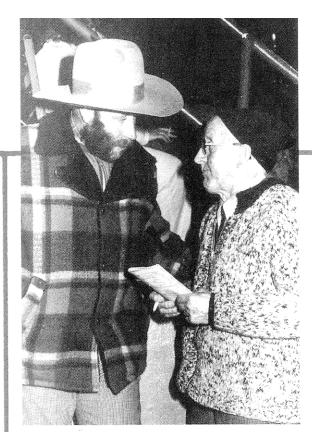

#### MARANATHA BRAUNVIEH HISTORY

**VISITOR.** George Ulrich of Claresholm, Alta., and his father Hans, are seen at the Beef Brown Swiss sale at Agribition. The senior Ulrich was visiting from Switzerland.

Even Grandpa Hans Ulrich was at Agribition, in Saskatchewan. Hans Sr. was the prominent Swiss national that knew all the good herds in Europe and I believe would have been familiar with the breeders and the area around the stated birth place of the original Braunvieh at the Einsiedeln Monastery. We understand that Hans Ulrich Sr. (pictured) personally chose many of the European Dual-purpose Swiss Browns that were imported into Canada for a number of years following 1968. This was our first experience at showing cattle but we were eager students and happy that both of our heifers sold. Ken Copithorne bought one of them. It started to snow and blow from the north and by the time we were driving through Swift Current we were in the midst of the worst Prairie blizzard we had ever experienced. But we were "safe" in our one-ton 4X4 crew cab GM pickup with an empty stock trailer. Our only precious cargo were our two young sons, age 5 and 1.