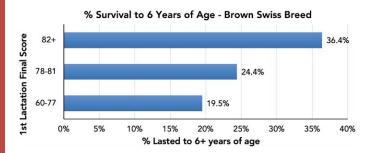

#### FUNCTIONAL CONFORMATION - WHAT DOES IT TAKE TO BUILD A LONG-LASTING COW?

and how many of these cows lasted to 6 years of age, how much their produced and generated income over their lifetime. The longevity trend is pretty clear: above average cows reached 6 years of age way more frequently than those that were average or below average. Even the difference between average to below-average cows was considerably noticeable. That translated into around 4,000kg lifetime milk produced between the groups and, most importantly, an increased revenue generated from milk sales favouring the better cows.