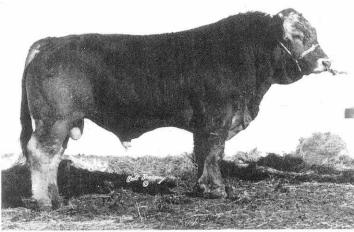

set on an 18-month-old bull that Florian was feeding. The young bull was from a small herd of Braunvieh owned by a local prominent Angus breeder, Orrin Hart of "Willabar". When my dad found out that we had a connection to Orrin Hart, he said with amazement - "I carried 5-yearold Orrin on a family outing to the spectacular viewpoint up on the "Porcupine Hills" in the extreme south of Alberta when I was first teaching school at Nanton AB in 1926 at the age of 16 years". My mother's father was a well-respected cattle buyer who did business with the well- respected Pat Burns and eminent A.E. Cross who was one of the "Big Four" who started the Calgary Stampede. I must have inherited some epigenetics from my Scottish grandfather because I had no on-the-ground training. I would not be dissuaded. I wanted to buy "Willabar Bouncer 3G".

**Bouncer 3G** 

We compromised on the purchase - Florian and George bought a half interest and Lori and I bought the other half. Willabar Bouncer 3G became the worldwide celebrated and most Grand Champion-winning bull in Mexico.

#### Willabar Bouncer 3G

And so, after our purchase, "Bouncer" travelled the 800 km via the Rogers Pass yearly for two years both to and from Claresholm, AB to Clearwater, BC to pasture