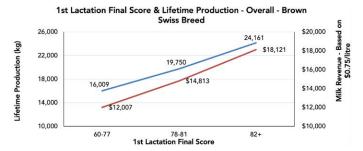

#### FUNCTIONAL CONFORMATION - WHAT DOES IT TAKE TO BUILD A LONG-LASTING COW?

and how many of these cows lasted to 6 years of age, how much their produced and generated income over their lifetime. The longevity trend is pretty clear: above average cows reached 6 years of age way more frequently than those that were average or below average. Even the difference between average to below-average cows was considerably noticeable. That translated into around 4,000kg lifetime milk produced between the groups and, most importantly, an increased revenue generated from milk sales favouring the better cows.