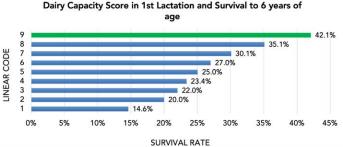

### Breaking down the most relevant traits

Looking in more detail at the traits mostly related to longevity, the information from more than 300,000 Holstein cows supports understanding the focus on functionality and longevity in the classification system. Starting with Mammary System, the Brown Swiss scorecard has the most weight on Fore Attachment (FA) and Udder Texture (UT), which are two of the highly associated with survival to 6 years of age. On the graph, the ideal code is highlighted in green, Other Mammary System traits that also have strong relationship with longevity are long with Median Suspensory Ligament (MSL), Rear Attachment Height (RAH) and Rear Teat Placement (RTP). Meanwhile, deep udders are associated with drastically shorter longevity.

### For Dairy Strength and Feet and Legs, Dairy

Capacity (DC) and Rear Leg Rear View (RLRV) can be highlighted with a strong relationship with longevity, as shown in the graphs. Both DC and RLRV have code 9 as ideal, and there is a clear advantage for animals with above-average conformation on these two traits. Interestingly, they are the highest weighted traits within Dairy Strength (25%) and Feet & Legs (26%) for Brown Swiss, respectively.

#### Functional conformation is the goal

Looking at the traits that score stronger have a higher association with longevity, it is not a coincidence that some of the highest weighted traits have a strong relationship with longevity. Again, it is not a matter of scoring the ideal (or highest score), but really a matter of functionality. An animal with traits scored very far from ideal is not functional for that characteristic, which comes with considerably lower chances of lasting long. For that reason, a perfect udder may not guarantee a profitable cow – poor legs would likely be a limiting factor. And this is where producers should focus – breeding for balance and functionality.