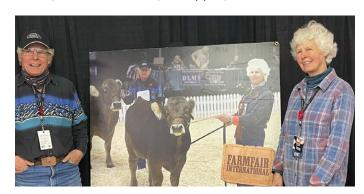

We were unsure at first whether or not we wanted to participate because of our busy schedule, but entered a couple of calves in order to support a new breeder who has a lot of enthusiasm to show. The Bonwick's (Kelly, Natalie and Travis) did great work representing the Original Braunvieh breed and took home some ribbons and prize money. Every morning early, Natalie was at the barns happy and eager, waiting for me, so we could bring in the cattle together. Also, Lori Anderson from Maranatha Braunvieh came up from Southern Alberta to help with the show. Natalie's and Lori's love for the Braunvieh is much appreciated. Thank you both for your participation. And a surprise happened at Farmfair for us. On the second last day, I said to Ian and Natalie "let's go to the Ag Business Center and have a visit with them". Turned out that a Mexican that we had known for years was there

"Cold hands."

to greet us and he pointed toward a big picture displayed behind him – what a surprise to see ourselves in that picture showing the bull calf "Felix" with his dam "Delux" in 2018.

So everyone insisted that we have our picture taken beside this picture and, guess what, lan wore the exact same shirt and cap as three years ago. Lots of good laughs and teasing that it is time to go shopping for new stuff.