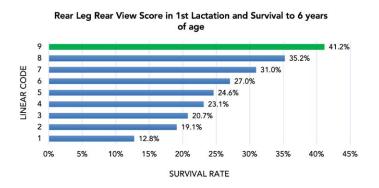

### Breaking down the most relevant traits

Looking in more detail at the traits mostly related to longevity, the information from more than 300,000 Holstein cows supports understanding the focus on functionality and longevity in the classification system. Starting with Mammary System, the Brown Swiss scorecard has the most weight on Fore Attachment (FA) and Udder Texture (UT), which are two of the highly associated with survival to 6 years of age. On the graph, the ideal code is highlighted in green, Other Mammary System traits that also have strong relationship with longevity are long with Median Suspensory Ligament (MSL), Rear Attachment Height (RAH) and Rear Teat Placement (RTP). Meanwhile, deep udders are associated with drastically shorter longevity.

### For Dairy Strength and Feet and Legs, Dairy

Capacity (DC) and Rear Leg Rear View (RLRV) can be highlighted with a strong relationship with longevity, as shown in the graphs. Both DC and RLRV have code 9 as ideal, and there is a clear advantage for animals with above-average conformation on these two traits. Interestingly, they are the highest weighted traits within Dairy Strength (25%) and Feet & Legs (26%) for Brown Swiss, respectively.

#### Functional conformation is the goal

Looking at the traits that score stronger have a higher association with longevity, it is not a coincidence that some of the highest weighted traits have a strong relationship with longevity. Again, it is not a matter of scoring the ideal (or highest score), but really a matter of functionality. An animal with traits scored very far from ideal is not functional for that characteristic, which comes with considerably lower chances of lasting long. For that reason, a perfect udder may not guarantee a profitable cow – poor legs would likely be a limiting factor. And this is where producers should focus – breeding for balance and functionality.