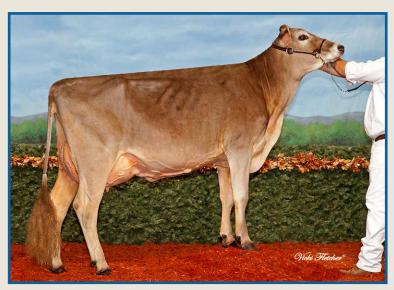

#### **NEWS FROM QUÉBEC**

The Québec members elected Brown Heaven Tract Sweet Dally, owned by Ferme Brown Heaven, as the winner of this 2nd edition.

2021 Brown Swiss Passion Contest 2021 WINNER

Brown Heaven Tract Sweet Dally

AN EXCEPTIONAL COW X2!

Proof of her consistency and her exceptional character, Sweet Dally is once again among the finalists of the Brown Swiss Passion Contest.

Born of the first calf-heifer Brown Heaven Daniel Sexy Dally, EX-92-2E – the first cow with the Brown Heaven prefix –, Sweet Dally quickly stood out by her very good conformation that earned her an Honorable Mention at the 2014 Dairy Supreme and the Reserve Junior Champion title at that same event in 2016. She was also nominated All-Canadian Junior 2-year-old, Junior 3-year-old and 5-year old.