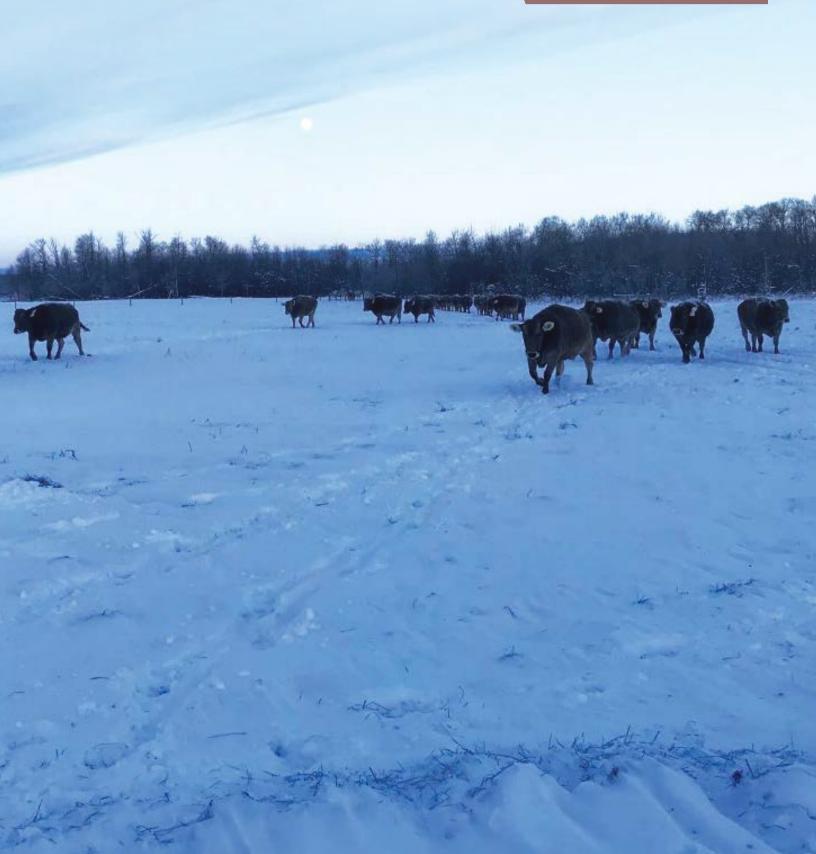

#### About the Cover:

Winter on the farm at **Swiss Tradition** in Leduc County, Alberta.

Submitted by Ian Peden