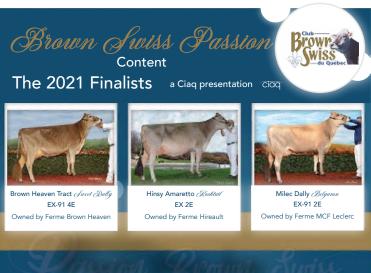

The unveiling of the 2020-2021 top producers, the winner of the 2nd edition of the Brown Swiss Passion Contest as well as the results of the 2021 Brown Swiss Cup took place before the AGM.

For this 2nd edition, the three finalists selected according to their pedigree, their life experience, their progeny and also for the crush they created were Brown Heaven Tract Sweet Dally, Hinsy Amaretto Kocktail and Milec Dally Belgazou, all exceptional cows.

#### **NEWS FROM QUÉBEC**

The Québec members elected Brown Heaven Tract Sweet Dally, owned by Ferme Brown Heaven, as the winner of this 2nd edition.

2021 Brown Swiss Passion Contest 2021 WINNER

Brown Heaven Tract Sweet Dally